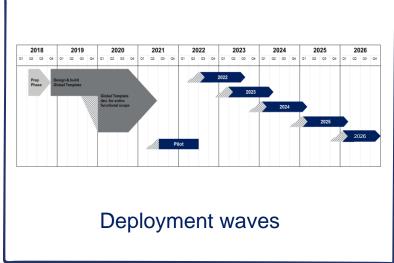

#### Approach

2021/2022 2016 Preparation **Template Phase Deployment Phase** Pilot Phase

## The MAHLE S/4HANA deployment on a global scale

The deployment of MAHLE S/4 HANA starts with the pilot in 2022. With the successful transition to the new system, whole MAHLE will benefit from the new standardized and optimized ERP process platform based on the latest SAP S/4HANA technology in all MAHLE regions around the globe.