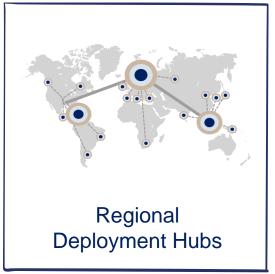

## The MAHLE S/4HANA deployment on a global scale

The deployment of MAHLE S/4 HANA starts with the pilot in 2022. With the successful transition to the new system, whole MAHLE will benefit from the new standardized and optimized ERP process platform based on the latest SAP S/4HANA technology in all MAHLE regions around the globe.