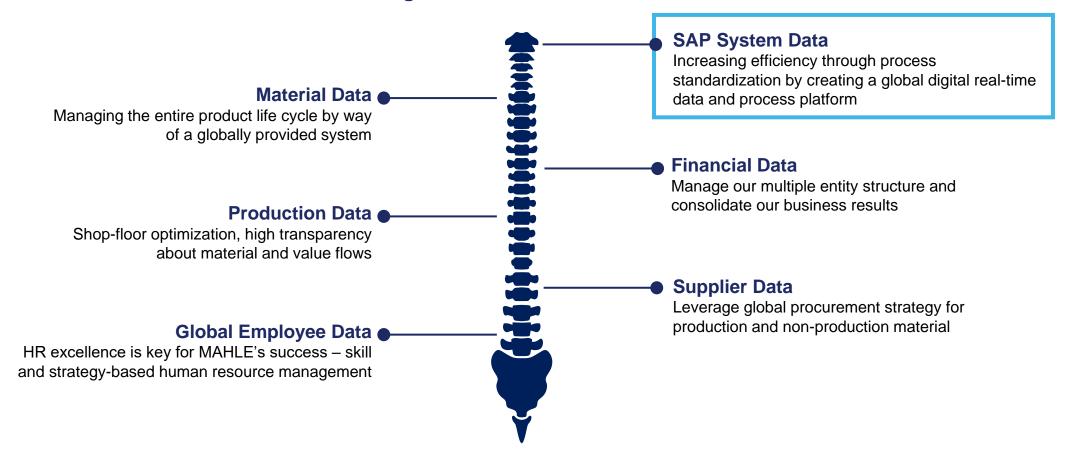

## MAHLE S/4HANA Transformation

Information Package | July 2023





# The SAP S/4 transformation depicts a key part among other IT projects of the MAHLE Digital Backbone

#### **Digital Backbone of MAHLE**





## MAHLE's S/4HANA transformation at a glance

#### Vision



**Key transformation** to modernize MAHLE on a global level to create an optimized real-time enterprise



The implementation of SAP S/4HANA brings more power to MAHLE worldwide.

A globally standardized and harmonized ERP system creates real-time transparency about markets, customers, orders and resources.

This maximizes added value and leads to future readiness through innovation.

#### Main Objectives



The global standardization and harmonization of all business processes



The migration of the underlying IT systems to SAP S/4HANA



The establishment of a global governance organization

#### Approach

2021/2022 2016 Preparation **Template Phase Deployment Phase** Pilot Phase



## The MAHLE S/4HANA deployment on a gl