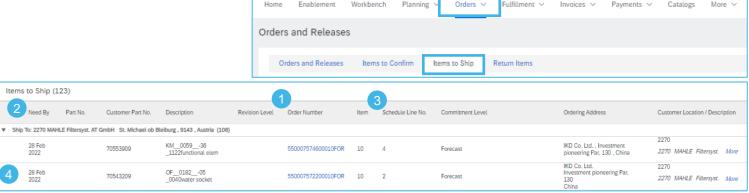

Multiple PO's Management

In case of multiple lines of PO's to be shipped and delivered to the same address on the same estimated delivery day, please use Items to Ship tab in your Workbench.

It summarizes for you all line items across different POs, and gives you possibility to notify multiple lines to be shipped and delivered at once. You can select up to 1000 lines in a single shipping notice.

- Click Items to ship tile in the Workbench.
- Use filters to identify right items see the training documentation: Advanced Shipping Notification -Individual
- Select and click Create ship notice.

#### OR

you can use **Orders/ Orders and Releases** for one-step action.

- 4. Click Items to ship.
- Identify right items using Search filters.
- 6. Select them and click **Create Ship notice**.

#### Note:

- You can choose lines with different "Need-by" dates for the same shipping notice.
- Orders tab will be replaced with new Workbench concept soon.

Workbench 26 874 Items to ship (7) Next 90 days Last 31 days Exclude fully shipped, +1 Exclude fully received 함 Create ship notice Customer: SCC Delivery Team - Global H19 Client 400 - TEST Ship To Address: Storage Locaiton 171C - Address Nam. F RAW13, PD, Lohnbearbeitung **V** 550000018100030FOF S BP0011 Orders and Releases Orders and Releases Order Inquiries Orders and Releases Items to Confirm Search Filters Items to Ship (82) Order Number ▼ Ship To: SCC Delivery Team - Global H19 Client 400 - TEST 3475 Dear Creek , Palo Alto , CA , 943041355 , United States (7) 2021 11 Apr 4500003386 10 Create Ship Notice