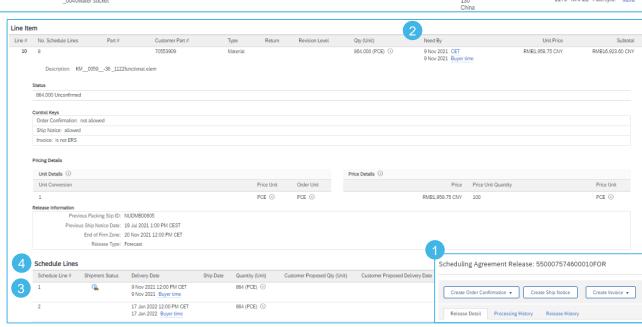

### Multiple PO's Management – Workbench – Items to ship

The system will create a unique ship notice including multiple PO lines.

- Mark the concerned schedule lines and click on Create ship notice.
- Populate the mandatory and relevant fields in the header section.
- 3. If needed, adjust quantity and serial numbers line per line.
- 4. If you have many serial numbers to populate, you can use the serial number upload tool.
- 5. You can remove order items
- or add extra PO lines via button Add order line items.

### Multiple PO's Management - Orders / Orders and Releases

Line Item details in the Schedule Agreement – information taken from the initial release and displayed in the Items to ship list:

- 1. Order numbers
- When selecting orders with different **Need By** dates, the soonest date will be populated on the ship notice.
- The Schedule Line number is the one from the original purchase order.
- Schedule lines from the same purchase order appear as separate ship notice lines under the PO number.
- Set a flag for the concerned schedule lines and click on Create Ship Notice.