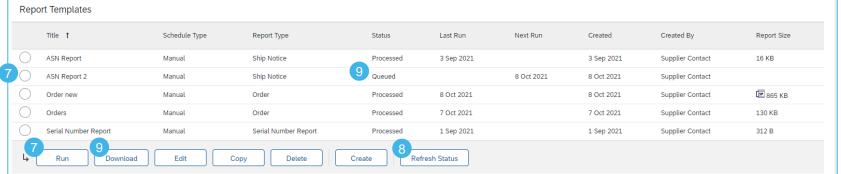

### **Download ASN Report**

- Please set the criteria for the report. Decide, according to which date the ASNs should be downloaded (Ship Notice Date, Delivery Date or Shipping Date) and enter the date range for ASNs. Increase the maximum results, if needed.
- 6. Click **Submit** to save the Report.
- Select the report template you've created and click Run.
- Use Refresh Status button to update the status.
- When the status changes from Queued to Processed, click Download.