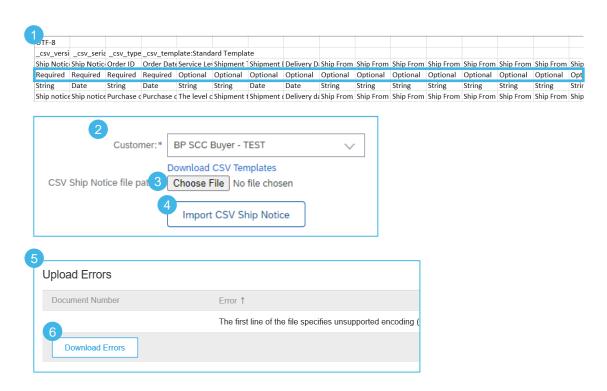

### Mass ASN Upload - Update and Upload CSV Template

1. Add to the CSV template ship notice/s data. Fill in all **required** columns. Save and close file.

#### Go again to the CSV Upload/ Ship Notice:

- Select the customer.
- Click on Choose File and browse the updated template from your computer.
- Click Import CSV Ship Notice.
- In case any mandatory information is missing or you have errors in the updated template, you will see the error message.
- You can download and view the errors. Fix the errors accordingly and reupload the file following the same steps.

#### Notes:

- You can upload several ship notices from one CSV file, but they need to be for the same customer.
- Enter the header information in the first row for the ship notice. You don't need to repeat the header fields on subsequent rows.