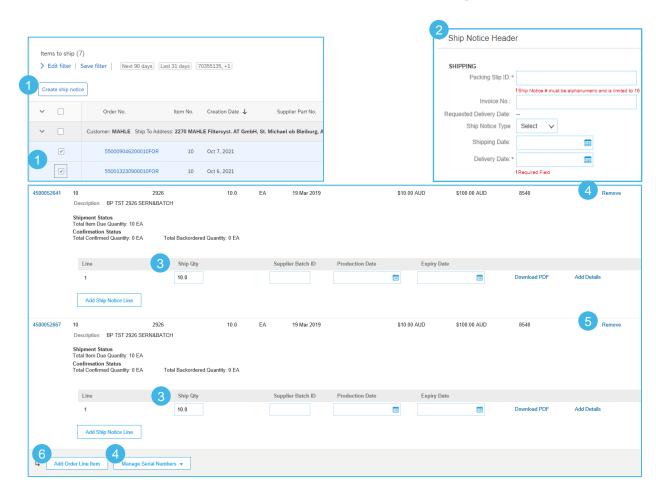

### Multiple PO's Management – Workbench – Items to ship

The system will create a unique ship notice including multiple PO lines.

- Mark the concerned schedule lines and click on Create ship notice.
- Populate the mandatory and relevant fields in the header section.
- 3. If needed, adjust quantity and serial numbers line per line.
- 4. If you have many serial numbers to populate, you can use the serial number upload tool.
- 5. You can remove order items
- or add extra PO lines via button Add order line items.

Note: For more details on how to populate the fields, how to pack items and print labels, refer to the training documentation Advanced

Shipping Notification - Individual