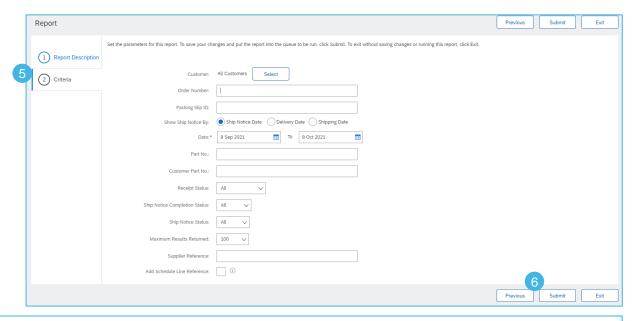

From the Homepage:

- 1. Click Reports.
- Click Create.
- To create a report template enter your criteria and fulfill all mandatory fields. Set report type as **Ship Notice**.
- 4. Click Next.

### **Download ASN Report**

- Please set the criteria for the report. Decide, according to which date the ASNs should be downloaded (Ship Notice Date, Delivery Date or Shipping Date) and enter the date range for ASNs. Increase the maximum results, if needed.
- 6. Click **Submit** to save the Report.
- Select the report template you've created and click Run.
- Use Refresh Status button to update the status.
- When the status changes from Queued to Processed, click Download.