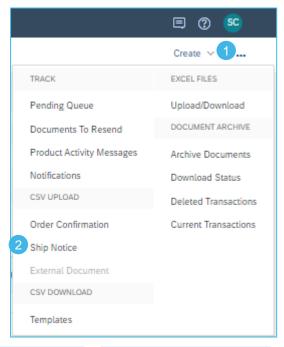

#### From the Homepage:

- 1. Click on button.
- 2. Select CSV Upload/ Ship Notice.
- 3. Click Download CSV Templates.
- 4. Select Ship Notice and click Download.
- 5. Save the file.