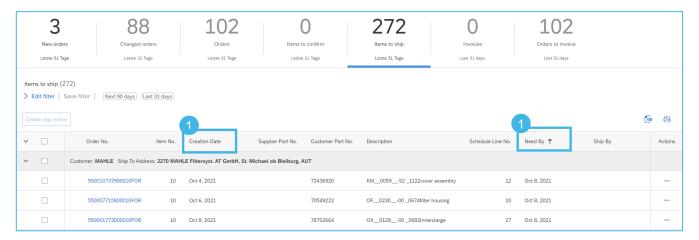

Multiple PO's Management

In case of multiple lines of PO's to be shipped and delivered to the same address on the same estimated delivery day, please use Items to Ship tab in your Workbench.

It summarizes for you all line items across different POs, and gives you possibility to notify multiple lines to be shipped and delivered at once. You can select up to 1000 lines in a single shipping notice.

- Click Items to ship tile in the Workbench.
- Use filters to identify right items see the training documentation: Advanced Shipping Notification -Individual
- Select and click Create ship notice.

### Multiple PO's Management – Workbench – Items to ship

- Use the sorting function by Need By date or by Creation date to sort the Schedule Line Releases and Purchase Orders according to the date. Click on the blue-marked fields to use the sorting function.
- In the generated list of all Purchase Orders and Schedule Line Releases you can recognize, that some symbols are darker as the others. Only for the orders with dark squares it is possible to create an ASN.