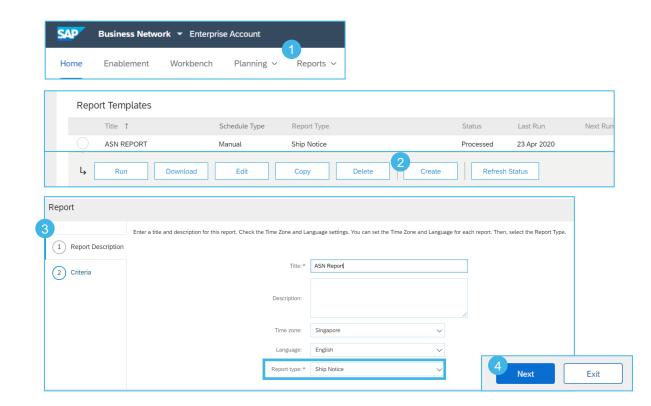

From the Homepage:

- 1. Click Reports.
- Click Create.
- To create a report template enter your criteria and fulfill all mandatory fields. Set report type as **Ship Notice**.
- 4. Click Next.

### **Download ASN Report**

- Please set the criteria for the report. Decide, according to which date the ASNs should be downloaded (Ship Notice Date, Delivery Date or Shipping Date) and enter the date range for ASNs. Increase the maximum results, if needed.
- 6. Click **Submit** to save the Report.
- Select the report template you've created and click Run.
- Use Refresh Status button to update the status.
- When the status changes from Queued to Processed, click Download.