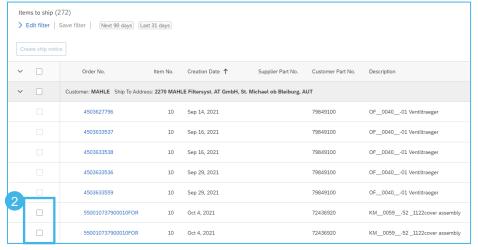

Multiple PO's Management

In case of multiple lines of PO's to be shipped and delivered to the same address on the same estimated delivery day, please use Items to Ship tab in your Workbench.

It summarizes for you all line items across different POs, and gives you possibility to notify multiple lines to be shipped and delivered at once. You can select up to 1000 lines in a single shipping notice.

- Click Items to ship tile in the Workbench.
- Use filters to identify right items see the training documentation: Advanced Shipping Notification -Individual
- Select and click Create ship notice.

### Multiple PO's Management – Workbench – Items to ship

- Use the sorting function by Need By date or by Creation date to sort the Schedule Line Releases and Purchase Orders according to the date. Click on the blue-marked fields to use the sorting function.
- In the generated list of all Purchase Orders and Schedule Line Releases you can recognize, that some symbols are darker as the others. Only for the orders with dark squares it is possible to create an ASN.