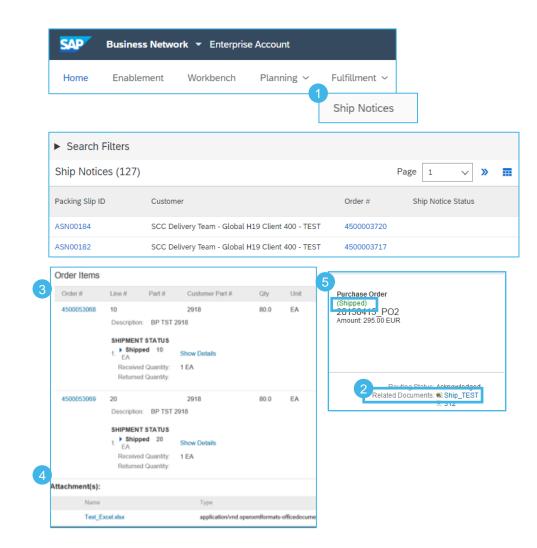

### **Review Submitted ASN**

- To view submitted ASN go to Fulfillment/ Ship Notices.
- Or to related order screen, Related Documents section.
- When reviewing the Ship notices you have sent in mass upload, you will see all the lines submitted for this particular ship notice number, potentially referring to various orders
- 4. and you will see the files you have attached.
- After submitting ASN, related order/s status will be updated to shipped or partially shipped.