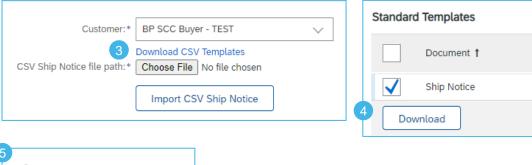

### Mass ASN Upload - Download CSV Template

#### From the Homepage:

- 1. Click on button.
- 2. Select CSV Upload/ Ship Notice.
- 3. Click Download CSV Templates.
- 4. Select Ship Notice and click Download.
- 5. Save the file.

#### Note:

If any of your customers use custom CSV templates, a Custom Template section appears below. If so, select a customer from the pull-down menu, and then download the custom templates. Otherwise, download the standard templates.

StandardTemplate.zip