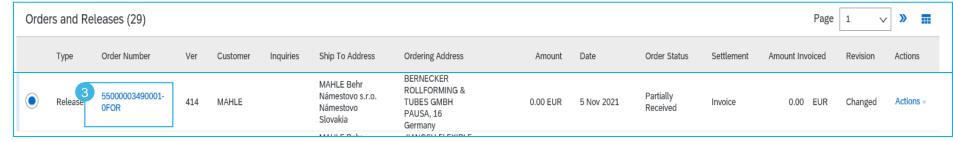

#### Consignment Release

- Go to Workbench, click on subtab Orders.
- Click Orders and Releases
- Identify the right document using search filters and open Document by clicking the Order Number.