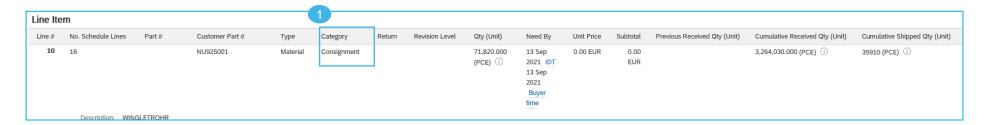

# Check Scheduling Agreement Release

In the document you can check following data:

- 1. The category of the Items is **Consignment**.
- The next order to ship is shown in the Schedule Lines list
- 3. Click **Create Ship Notice**, in the top of the page to create an ASN.