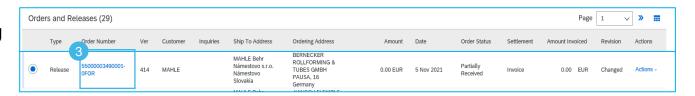

#### Consignment Release

- Go to Workbench, click on subtab Orders.
- Click Orders and Releases
- Identify the right document using search filters and open Document by clicking the Order Number.

#### Goods Receipt

There are 2 possible ways to access the Goods Receipt overview:

- Select Inbox tab.
- Click Orders and Releases
- Identify the right document using search filters and open Document by clicking the Order Number.
- In the field Related Documents, you will also see the Receipt number.
   By clicking the field, you can open the document.