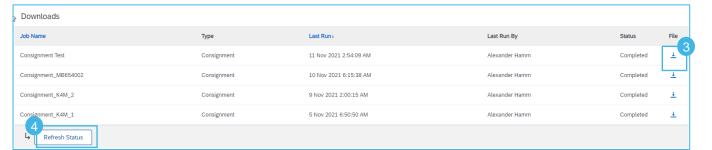

#### View of consignment stock report

The generation of Consignment stock report is triggered by:

- New job creation
- The stock data will be updated periodically (daily/weekly etc.) from the MAHLE
   ERP system to the SAP Business Network in order to provide the current status
- Pressing the run button from jobs tab.
- 1. The run of the can take several seconds, depending on the size of the report.
- 2. In the **Downloads** tab, all reports can be seen
- By pressing the **Download Icon**, an Excel file with the report will be downloaded.
- If the status of the Job is In progress and the Download icon is missing, Refresh Status Button will refresh the table.