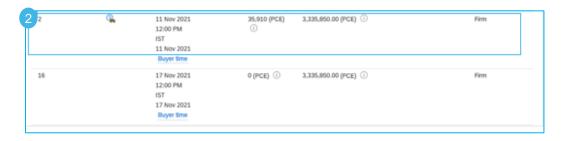

# Check Scheduling Agreement Release

In the document you can check following data:

- 1. The category of the Items is **Consignment**.
- The next order to ship is shown in the Schedule Lines list
- 3. Click **Create Ship Notice**, in the top of the page to create an ASN.