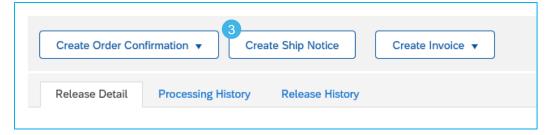

# Check Scheduling Agreement Release

In the document you can check following data:

- 1. The category of the Items is **Consignment**.
- The next order to ship is shown in the Schedule Lines list
- 3. Click **Create Ship Notice**, in the top of the page to create an ASN.

**Note:** For more details on how to create an ASN, how to pack items and print labels, refer to the training documentations:

- Advanced Shipping Notification Individual and
- Advanced Shipping Notification Multiple