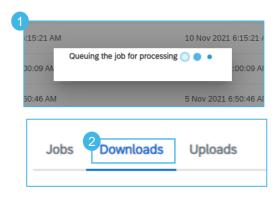

### Generation of consignment stock report

Deleted Transactions

Ship Notice

With a dedicated consignment report, the stock situation of consignment materials can be displayed in a good over.

To generate a consignment report following steps should be followed:

- Click More Icon.
- Click Upload/Download.
- 3. All existing jobs are displayed.