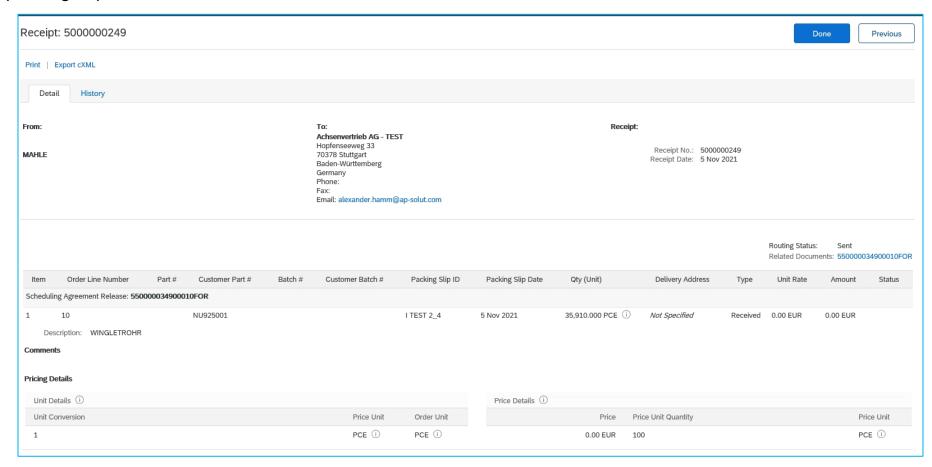

#### Goods Receipt overview

#### Goods Receipt overview

The Goods Receipt document shows that the material was receipt by MAHLE incl. the date, quantity, packing Slip ID and other additional information.