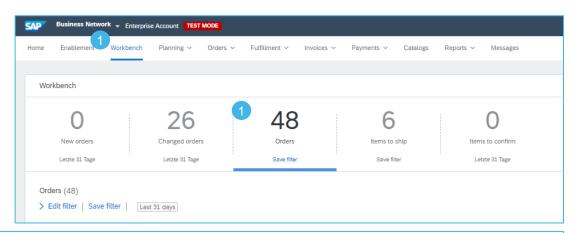

#### Consignment Release

- Go to Workbench, click on subtab Orders.
- Click Orders and Releases
- Identify the right document using search filters and open Document by clicking the Order Number.