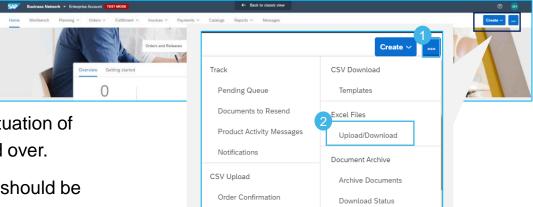

### Generation of consignment stock report

Deleted Transactions

Ship Notice

With a dedicated consignment report, the stock situation of consignment materials can be displayed in a good over.

To generate a consignment report following steps should be followed:

- Click More Icon.
- Click Upload/Download.
- 3. All existing jobs are displayed.