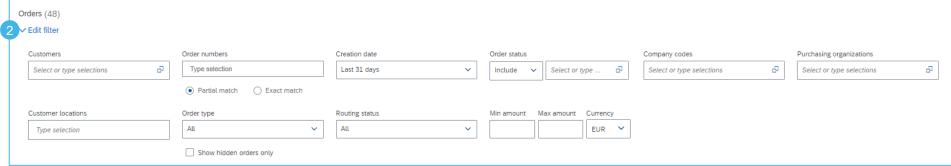

#### Consignment Release

- Go to Workbench, click on subtab Orders.
- Click Orders and Releases
- Identify the right document using search filters and open Document by clicking the Order Number.