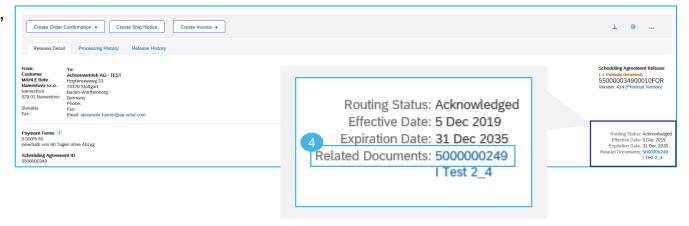

#### Goods Receipt

There are 2 possible ways to access the Goods Receipt overview:

- Select Inbox tab.
- Click Orders and Releases
- Identify the right document using search filters and open Document by clicking the Order Number.
- In the field Related Documents, you will also see the Receipt number.
   By clicking the field, you can open the document.

#### Goods Receipt overview

#### Goods Receipt overview

The Goods Receipt document shows that the material was receipt by MAHLE incl. the date, quantity, packing Slip ID and other additional information.