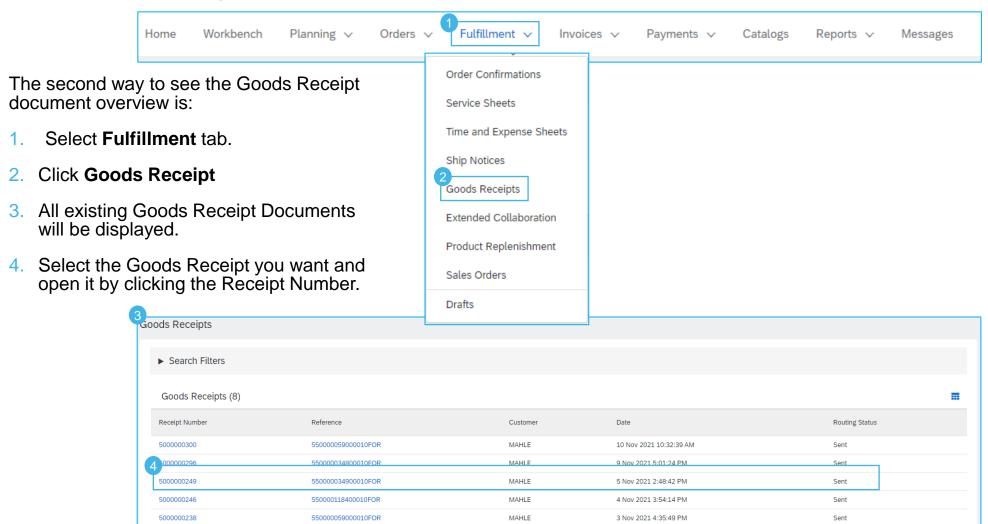

#### Goods Receipt

There are 2 possible ways to access the Goods Receipt overview:

- Select Inbox tab.
- Click Orders and Releases
- Identify the right document using search filters and open Document by clicking the Order Number.
- In the field Related Documents, you will also see the Receipt number.
   By clicking the field, you can open the document.

#### Goods Receipt overview

#### Goods Receipt overview

The Goods Receipt document shows that the material was receipt by MAHLE incl. the date, quantity, packing Slip ID and other additional information.