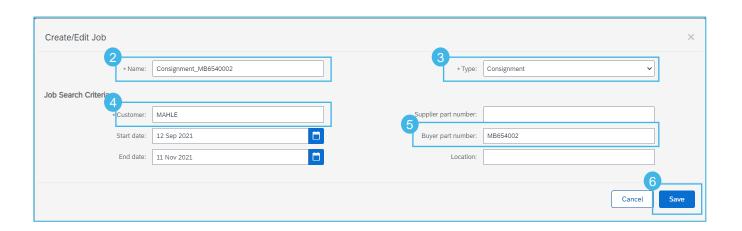

# Generation of consignment stock report

- Click Create in Job tab.
- 2. Enter a **Name** for the job.
- Choose Type Consignment.
- Enter Customer MAHLE.
- 5. If you want to see the stock for all consignment materials, press **Save**. If you want to generate the report for a specific material, enter the material number in the field: **Buyer part number**.
- 6. Press Save.