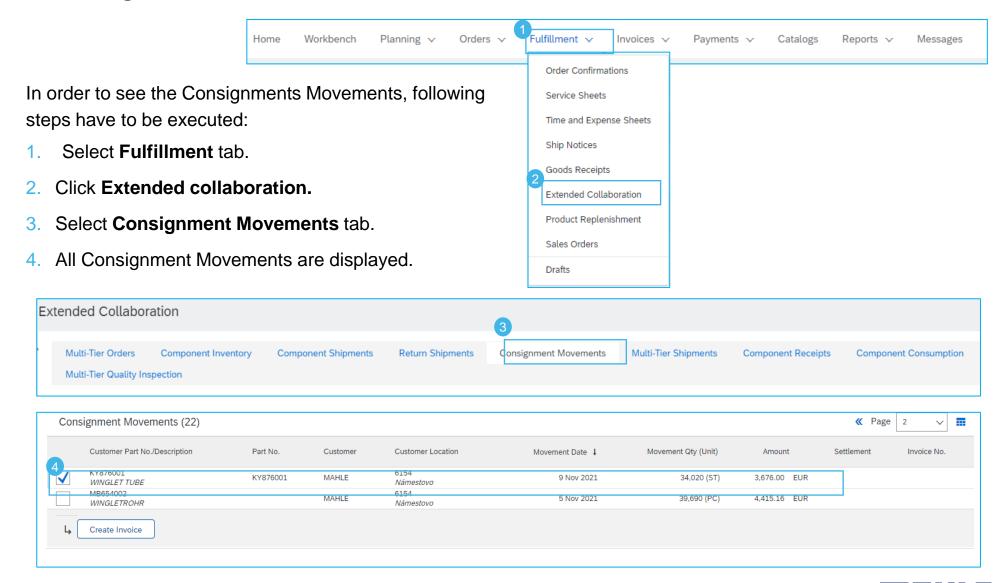

to pack items and print labels, refer to the training documentations:

- Advanced Shipping Notification Individual and
- Advanced Shipping Notification Multiple







#### Goods Receipt

There are 2 possible ways to access the Goods Receipt overview:

- Select Inbox tab.
- Click Orders and Releases
- Identify the right document using search filters and open Document by clicking the Order Number.
- In the field Related Documents, you will also see the Receipt number.
   By clicking the field, you can open the document.









#### Goods Receipt overview





#### Goods Receipt overview

The Goods Receipt document shows that the material was receipt by MAHLE incl. the date, quantity, packing Slip ID and other additional information.





#### Consignment Movements – Withdrawal overview





### Generation of consignment stock report



Deleted Transactions

Ship Notice

With a dedicated consignment report, the stock situation of consignment materials can be displayed in a good over.

To generate a consignment report following steps should be followed:

- Click More Icon.
- Click Upload/Download.
- 3. All existing jobs are displayed.





# Generation of consignment stock report

- Click Create in Job tab.
- 2. Enter a **Name** for the job.
- Choose Type Consignment.
- Enter Customer MAHLE.
- 5. If you want to see the stock for all consignment materials, press **Save**. If you want to generate the report for a specific material, enter the material number in the field: **Buyer part number**.
- 6. Press Save.







#### View of consignment stock report

The generation of Co