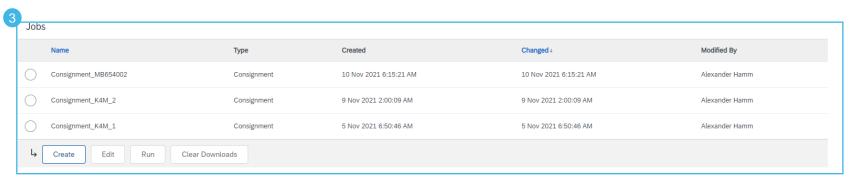

- Click More Icon.
- Click Upload/Download.
- 3. All existing jobs are displayed.